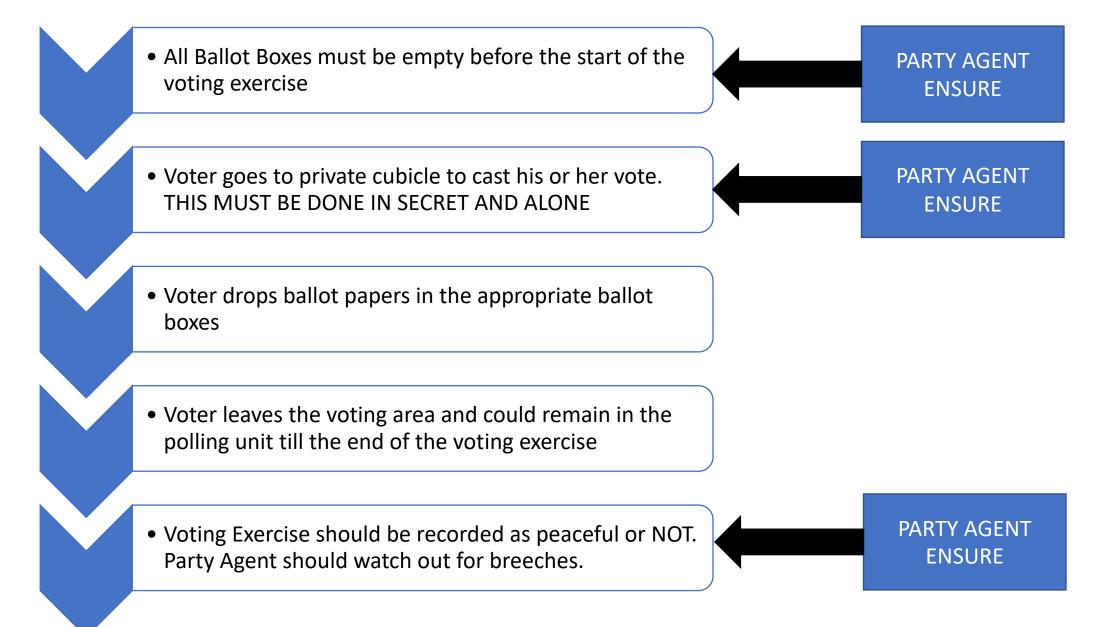

VIN, Barcode on Card, QR Code on the register

## **ACCREDITATION CONTINUES**

- Voter's details are matched through face or finger of the voter
- If Match is successful, the voter is eligible to vote and accreditation has been completed for the Voter. Then APOII will mark voter's name on the Register
- If Match is not successful, APOII will mark FA (Failed Authentication) against the voter's name on the Register and Voter will not be allowed to Vote
- The Accredited Voter proceeds to the (PO) to collect the ballot paper(s) which must be stamped and signed at the point of issue. (Not before or after)
- At the End of Accreditation, APOI MUST upload all the accredited information to INEC Server before leaving the Polling Unit



PARTY AGENT

**ENSURE** 

PARTY AGENT

**ENSURE** 

## VOTING



## SORTING AND COUNTING



## **RESULTS ANNOUNCEMENT**



#### **COLLATION OF RESULTS**