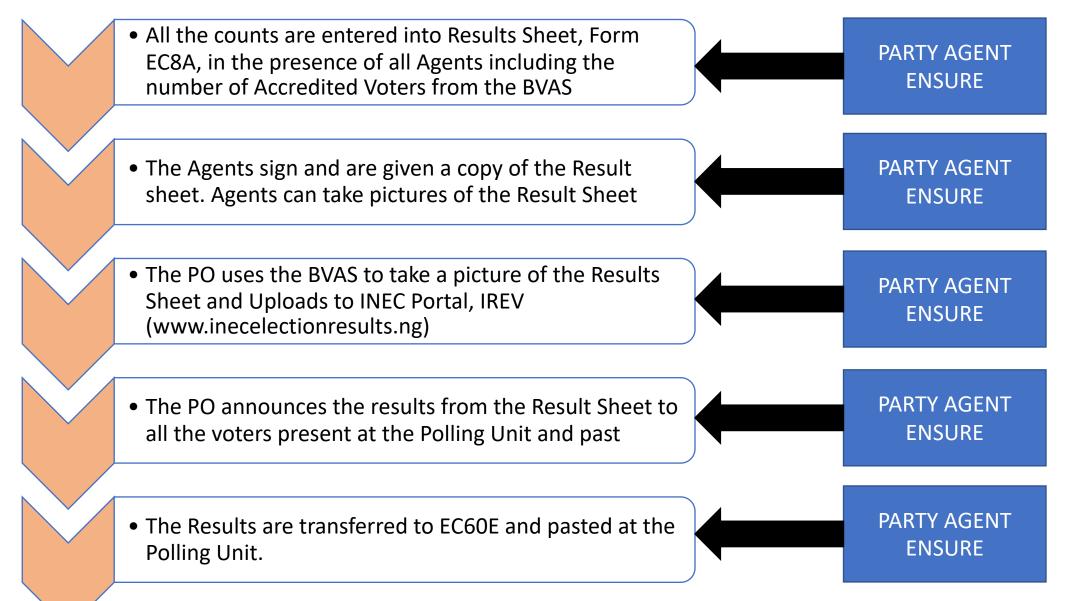

ITATION CONTINUES**

- Voter's details are matched through face or finger of the voter
- If Match is successful, the voter is eligible to vote and accreditation has been completed for the Voter. Then APOII will mark voter's name on the Register
- If Match is not successful, APOII will mark FA (Failed Authentication) against the voter's name on the Register and Voter will not be allowed to Vote
- The Accredited Voter proceeds to the (PO) to collect the ballot paper(s) which must be stamped and signed at the point of issue. (Not before or after)
- At the End of Accreditation, APOI MUST upload all the accredited information to INEC Server before leaving the Polling Unit



PARTY AGENT

**ENSURE** 

PARTY AGENT

**ENSURE** 

## VOTING



## SORTING AND COUNTING



## **RESULTS ANNOUNCEMENT**



#### **COLLATION OF RESULTS**