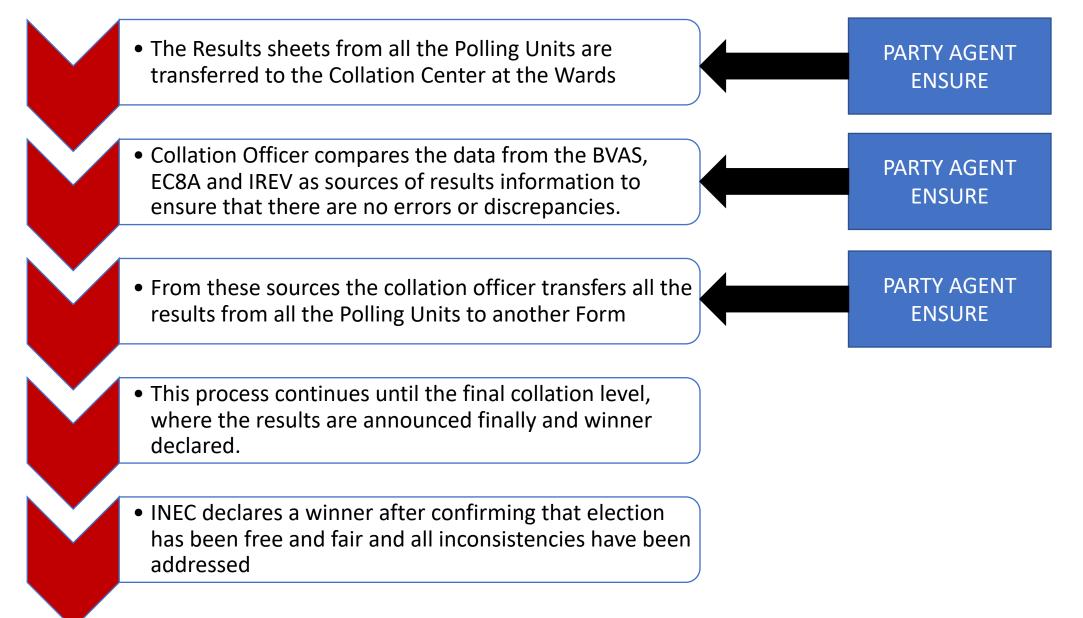

tails are matched through face or finger of the voter
- If Match is successful, the voter is eligible to vote and accreditation has been completed for the Voter. Then APOII will mark voter's name on the Register
- If Match is not successful, APOII will mark FA (Failed Authentication) against the voter's name on the Register and Voter will not be allowed to Vote
- The Accredited Voter proceeds to the (PO) to collect the ballot paper(s) which must be stamped and signed at the point of issue. (Not before or after)
- At the End of Accreditation, APOI MUST upload all the accredited information to INEC Server before leaving the Polling Unit



PARTY AGENT

**ENSURE** 

PARTY AGENT

**ENSURE** 

## VOTING



## SORTING AND COUNTING



## **RESULTS ANNOUNCEMENT**



#### **COLLATION OF RESULTS**