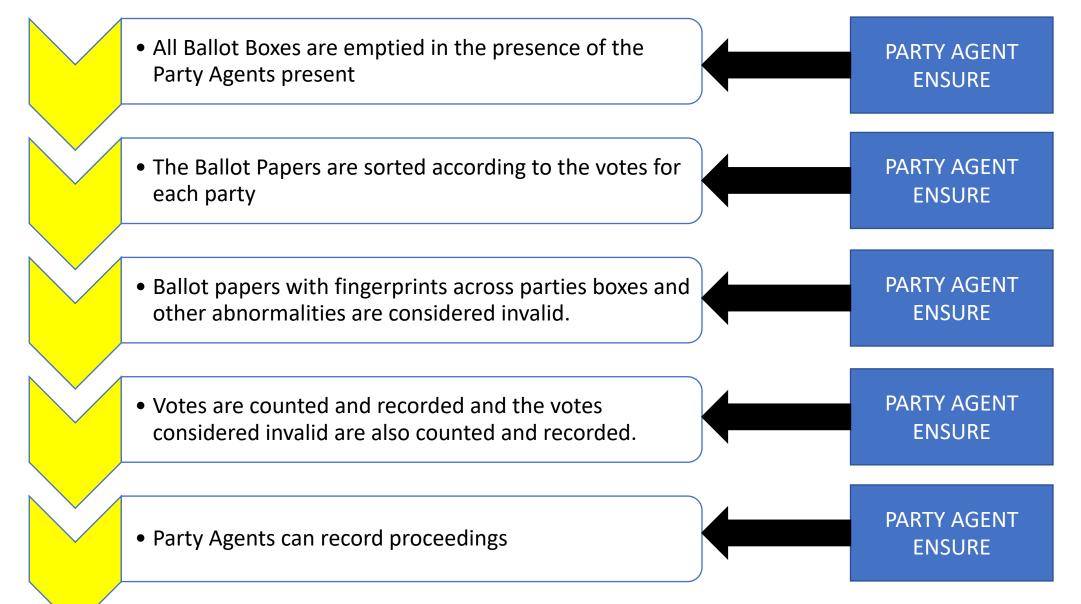

de on the register

## **ACCREDITATION CONTINUES**

- Voter's details are matched through face or finger of the voter
- If Match is successful, the voter is eligible to vote and accreditation has been completed for the Voter. Then APOII will mark voter's name on the Register
- If Match is not successful, APOII will mark FA (Failed Authentication) against the voter's name on the Register and Voter will not be allowed to Vote
- The Accredited Voter proceeds to the (PO) to collect the ballot paper(s) which must be stamped and signed at the point of issue. (Not before or after)
- At the End of Accreditation, APOI MUST upload all the accredited information to INEC Server before leaving the Polling Unit



PARTY AGENT

**ENSURE** 

PARTY AGENT

**ENSURE** 

## VOTING



## SORTING AND COUNTING



## **RESULTS ANNOUNCEMENT**



#### **COLLATION OF RESULTS**